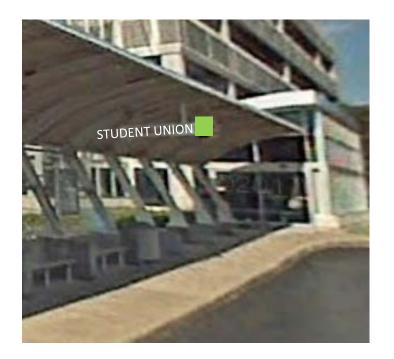

## **Shuttle Bus to Plaster Student Union (PSU)**

From the front of the BPN garage, attendees may use the Bear Line shuttle bus for a direct route to the Plaster Student Union.

Await the **Green** shuttle bus under the sign, STUDENT UNION. It will take you directly to the front entrance of the PSU. Enter one of the PSU entry doors and stairs or elevators are available to the 3<sup>rd</sup> floor Ballroom.