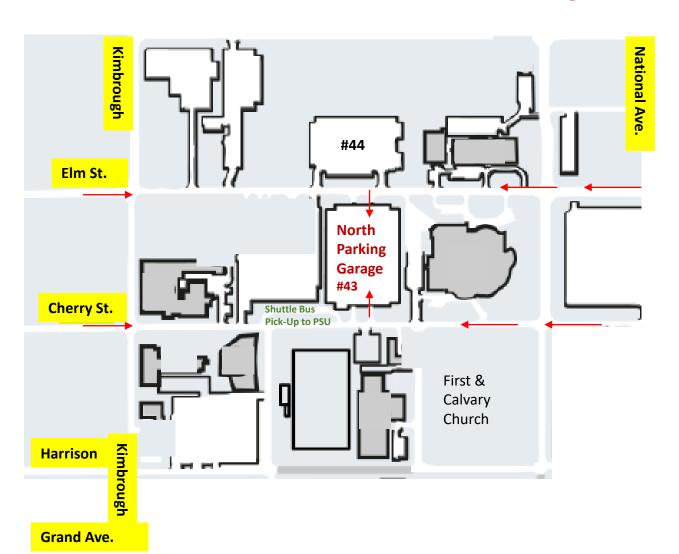

## Bear Park North (BPN) Parking Garage 1 block east of Kimbrough between Cherry St. & Elm St.

## **Shuttle Bus to Plaster Student Union (PSU)**

From the front of the BPN garage, attendees may use the Bear Line shuttle bus for a direct route to the Plaster Student Union.

Await the **Green** shuttle bus under the sign, STUDENT UNION. It will take you directly to the front entrance of the PSU. Enter one of the PSU entry doors and stairs or elevators are available to the 3<sup>rd</sup> floor Ballroom.

Overflow parking would be available in #44, only if garage is completely full.